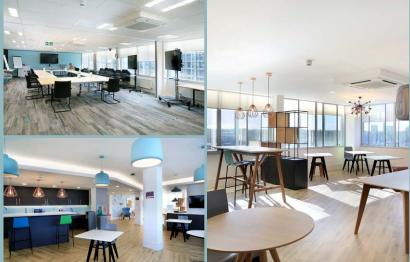

### **AMENITIES**

The available refurbished floors are located on the upper levels of the building and benefit from:

Raised access flooring with cabling

**Partitioned** offices/meeting rooms

6th floor café/ breakout area (for use by 6th & 9th floor tenants & Optivo only)

### **DESCRIPTION**

Male, female &

disabled WCs

The building was refurbished and over clad and spans 10 floors of predominantly open plan office space with its main entrance projected forward on the High Street. The available refurbished floors are located on the upper levels of the building, with wonderful views of the town. Alternatively there are floors which have yet to be refurbished on which a tenant can upgrade to suit their requirement. The larger floors could be split, subject to terms agreed.

### **TERMS**

Available on new leases direct from the Landlord Optivo. Please call or email for quoting terms, floor plans and appointments to inspect via the joint agents.

\*Photography is indicative of the refurbished space available.