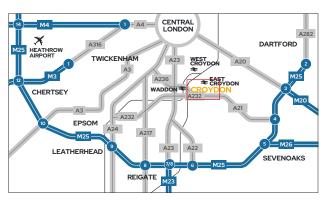

### LOCATION

Grosvenor House is located on the High Street (A235) on the south side of Croydon town centre on the fringe of the civic quarter.

This is the southern gateway into Croydon and offers proximity to nearby bars and restaurants, the High Street amenities and the market. The A235 is a busy bus route and East Croydon railway station is within 15 minutes' walking distance, providing frequent services to London (approx. 15 mins) and the south coast (approx. 45 mins).