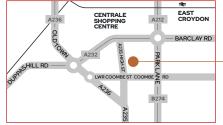

### LOCATION

Grosvenor House is located on the High Street (A235) on the south side of Croydon town centre on the fringe of the civic quarter.

This is the southern gateway into Croydon and offers proximity to nearby bars and restaurants, the High Street amenities and the market. The A235 is a busy bus route and East Croydon railway station is within 15 minutes' walking distance, providing frequent services to London (approx. 15 mins) and the south coast (approx. 45 mins).