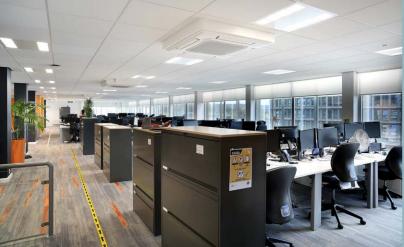

### **AMENITIES**

The available refurbished floors are located on the upper levels of the building and benefit from:

Raised access flooring with cabling

**Partitioned** offices/meeting rooms

6th floor café/ breakout area (for use by 6th & 9th floor tenants & Optivo only)

### **DESCRIPTION**

Male, female &

disabled WCs

The building was refurbished and over clad and spans 10 floors of predominantly open plan office space with its main entrance projected forward on the High Street. The available refurbished floors are located on the upper levels of the building, with wonderful views of the town. Alternatively there are floors which have yet to be refurbished on which a tenant can upgrade to suit their requirement. The larger floors could be split, subject to terms agreed.

### **TERMS**

Available on new leases direct from the Landlord Optivo. Please call or email for quoting terms, floor plans and appointments to inspect via the joint agents.

\*Photography is indicative of the refurbished space available.