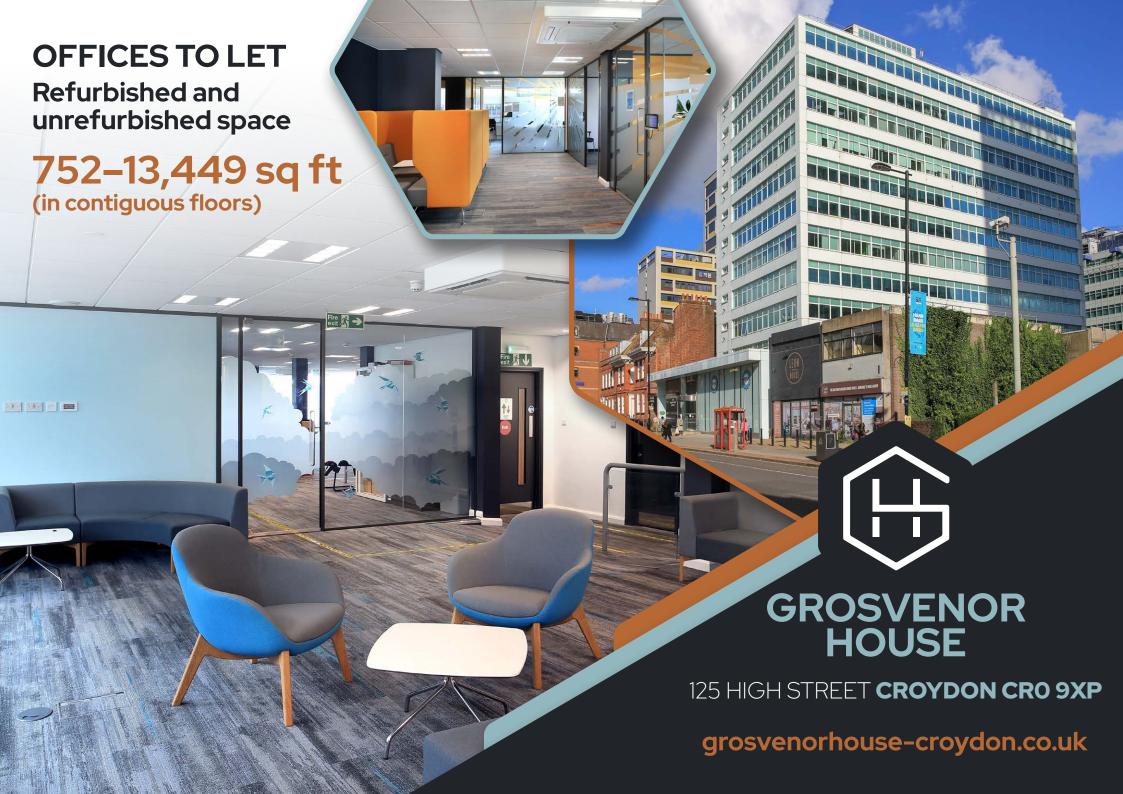

### **AMENITIES**

The available refurbished floors are located on the upper levels of the building and benefit from:

Raised access flooring with cabling

**Partitioned** offices/meeting rooms

6th floor café/ breakout area (for use by 6th & 9th floor tenants & Optivo only)

### **DESCRIPTION**

Male, female &

disabled WCs

The building was refurbished and over clad and spans 10 floors of predominantly open plan office space with its main entrance projected forward on the High Street. The available refurbished floors are located on the upper levels of the building, with wonderful views of the town. Alternatively there are floors which have yet to be refurbished on which a tenant can upgrade to suit their requirement. The larger floors could be split, subject to terms agreed.

### **TERMS**

Available on new leases direct from the Landlord Optivo. Please call or email for quoting terms, floor plans and appointments to inspect via the joint agents.

\*Photography is indicative of the refurbished space available.